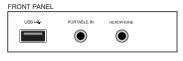

#### **USB MEDIA HOST**

Convenient access to digital music, photos and video with USB Media Host.

#### **PORTABLE AUDIO INPUT**

3.5mm input jack for expanded connectivity.

## **TECHNICAL SPECIFICATIONS**

| AMPLIFIER/SPEAKER                                 |                              |
|---------------------------------------------------|------------------------------|
| Output Power - Front                              | 80W x 2*                     |
| Speaker Type                                      | Book Shelf Type 2 Ch Speaker |
| AUDIO PLAYBACK FORMATS                            |                              |
| Disc Capacity                                     | 1                            |
| CD-R/RW                                           | •                            |
| MP3 Audio                                         | •                            |
| WMA Audio                                         | •                            |
| AUDIO                                             |                              |
| Sound Modes - 2 channel (DSP)                     | 9                            |
| CD PLAYBACK FEATURES                              |                              |
| Programmable Play                                 | •                            |
| Repeat Play                                       | •                            |
| Number of Programmable Tracks                     | 300                          |
| MP3 ID3 Tag Support                               | •                            |
| USB MEDIA HOST/PLUS PLAYBAC                       | K                            |
| WMA                                               | •                            |
| MP3                                               | •                            |
| MP3 VBR                                           | •                            |
| TUNER                                             |                              |
| Audio Tuner Band                                  | FM/AM                        |
| FM Tuner Range (100kHz)                           | 87.50 ~ 108.00 MHz           |
| AM Tuner Range (10kHz)                            | 520 ~ 1720kHz                |
| Radio Tuner Presets                               | 50                           |
| FRONT PANEL INPUTS/OUTPUTS                        |                              |
| Headphone Jack                                    | •                            |
| USB (A) Port                                      | •                            |
| Mini Stereo Jack Input (3.5mm) for Portable Audio | •                            |